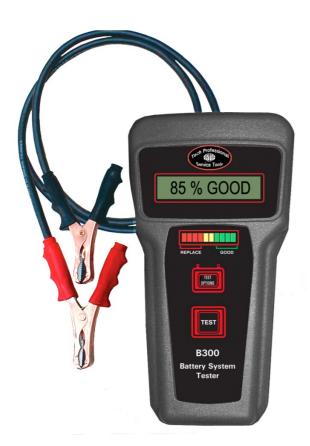

## Model B300 12V Electronic Battery System Tester

The B300 features a testing method that does not require the battery size to be entered into the unit. Simply choose between automotive, truck battery or small automotive type batteries for testing. Eliminates tester input errors and allows the testing of batteries of unknown size. Unit can test batteries as low as 5% state of charge and still give accurate readings. LED Bar Graph immediately displays battery condition upon pressing the TEST button.

- No conversion tables needed for CCA, SAE, IEC, EN, or Ah.
- Battery condition is shown in % of capacity.
- Uses conductance technology
- Tests 12V starting/charging systems (Voltmeter Mode).
- Tests both flooded lead acid including AGM and Gel tteries.
- Multi-colored bar graph displays battery condition.
- Low voltage displayed when charging is necessary.
- Bad cell is detected and displayed.
- Comfortable grip with easy to use clamps.
- Tests discharged batteries
- Patented circuitry.
- Reverse polarity protection
- Made in USA